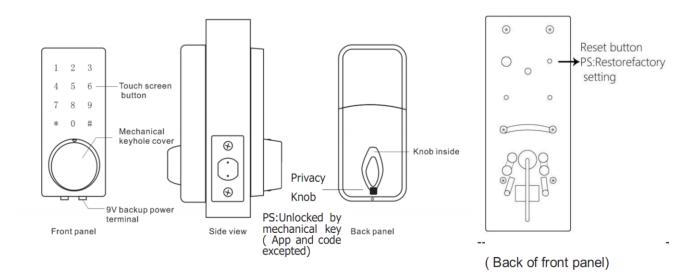

# **Features**

- Deadbolt Exterior Door Lock
- Support Passcode, Bluetooth and Key unlock
- Working Voltage: 6V DC, 4 AA Batteries
- Alloy Material
- Store up to 100 user passcode, 4-8 digit code combination
- Anti-peep touchscreen
- Alarm when battery low
- LED Backlight Keypad
- Support door thickness 1.5 to 1.9 inc
- Bluetooth App TTLOCK
- 4-ch Audio Recording

### **Technical Specifications**

| Model No.      | DSS-DLM7                        |  |
|----------------|---------------------------------|--|
|                |                                 |  |
| Communication  | Bluetooth 4.0                   |  |
| Unlocking      | Bluetooth, Code, Mechanical Key |  |
| Support Phone  | Android/iPhone                  |  |
| Unlock Time    | Less then 1.5 sec               |  |
| Power Supply   | 4 AA Batteries                  |  |
| Static Current | 30 uA                           |  |
| Voltage        | 200mA                           |  |