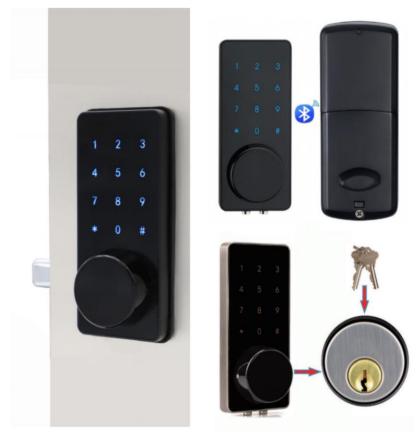

#### DEADBOLT EXTERIOR SMART LOCK WITH BLUETOOTH

# **Features**

- Deadbolt Exterior Door Lock
- Support Passcode, Bluetooth and Key unlock
- Working Voltage: 6V DC, 4 AA Batteries
- Alloy Material
- Store up to 100 user passcode, 4-8 digit code combination
- Anti-peep touchscreen
- Alarm when battery low
- LED Backlight Keypad
- Support door thickness 1.5 to 1.9 inc
- Bluetooth App TTLOCK
- 4-ch Audio Recording

### **Technical Specifications**

| Model No.      | DSS-DLM7                        |  |
|----------------|---------------------------------|--|
|                |                                 |  |
| Communication  | Bluetooth 4.0                   |  |
| Unlocking      | Bluetooth, Code, Mechanical Key |  |
| Support Phone  | Android/iPhone                  |  |
| Unlock Time    | Less then 1.5 sec               |  |
| Power Supply   | 4 AA Batteries                  |  |
| Static Current | 30 uA                           |  |
| Voltage        | 200mA                           |  |