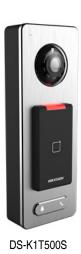

## **Available Models:**

DS-K1T500S: (M1 card only)

DS-K1T501SF: (M1 card and fingerprint)

DS-K1T501SF

|                           | DS-K1T500S                                                                              | DS-K1T501SF                            |
|---------------------------|-----------------------------------------------------------------------------------------|----------------------------------------|
| Processor                 | 32-bit high-performance processor                                                       |                                        |
| Camera                    | 2 MP/1080p, IR light                                                                    |                                        |
| Audio                     | Audio input: built-in microphone (sensitivity: -25 ±3dB)                                |                                        |
|                           | Audio output: built-in loudspeaker (1W)                                                 |                                        |
| Card Capability           | 50,000                                                                                  |                                        |
| Record Capability         | 200,000                                                                                 |                                        |
| MicroSD Card (Additional) | Maximum 32 GB, built-in microSD card                                                    |                                        |
| Fingerprint Capability    |                                                                                         | 3000                                   |
| Authentication Speed      |                                                                                         | ≤1s                                    |
| FAR                       |                                                                                         | ≤0.001 %                               |
| FRR                       |                                                                                         | ≤0.01 %                                |
| Fingerprint Scanner       |                                                                                         | Optical fingerprint recognition module |
| Card Reading Mode         | Mifare card                                                                             |                                        |
| Card Reading Distance     | ≤5 cm                                                                                   |                                        |
| Communication Mode        | Terminal mode: uplink (TCP/IP), downlink (RS-485)                                       |                                        |
|                           | Card reader mode: uplink (Wiegand 26/34, RS-485)                                        |                                        |
| Input Interface           | Door magnetic sensor x 1, alarm input x 2, tamper-resistant switch x 1, exit button x 1 |                                        |
| Output Interface          | Lock × 1, alarm output (doorbell) × 1                                                   |                                        |
| Video Storage             | Record and save video through NVR                                                       |                                        |
| Protection Level          | IP65                                                                                    |                                        |
| Certifications            | CE, FCC, UL 60950-1                                                                     |                                        |
| Power Supply              | 12 VDC/1 A                                                                              |                                        |
| Operating Current         | 600 mA maximum                                                                          |                                        |
| Working Temperature       | -40° to 140° F (-40° to 60° C)                                                          |                                        |
| Working Humidity          | 10% to 90% (nocondensing)                                                               |                                        |
| Faceplate Material        | Brushed metal                                                                           |                                        |
| Mounting                  | Surface mounting, metal door mounting                                                   |                                        |
| Dimension                 | 8.58" × 3.07" × 1.61" (218 mm × 78 mm × 41 mm)                                          |                                        |