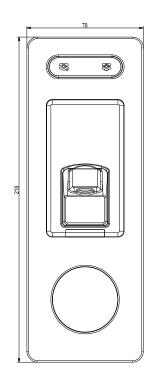

## **Dimensions**

## **Available Models:**

DS-K1T500S: (M1 card only)

DS-K1T501SF: (M1 card and fingerprint)

DS-K1T501SF

|                           | DS-K1T500S                                                                              | DS-K1T501SF                            |
|---------------------------|-----------------------------------------------------------------------------------------|----------------------------------------|
| Processor                 | 32-bit high-performance processor                                                       |                                        |
| Camera                    | 2 MP/1080p, IR light                                                                    |                                        |
| Audio                     | Audio input: built-in microphone (sensitivity: -25 ±3dB)                                |                                        |
|                           | Audio output: built-in loudspeaker (1W)                                                 |                                        |
| Card Capability           | 50,000                                                                                  |                                        |
| Record Capability         | 200,000                                                                                 |                                        |
| MicroSD Card (Additional) | Maximum 32 GB, built-in microSD card                                                    |                                        |
| Fingerprint Capability    |                                                                                         | 3000                                   |
| Authentication Speed      |                                                                                         | ≤1s                                    |
| FAR                       |                                                                                         | ≤0.001 %                               |
| FRR                       |                                                                                         | ≤0.01 %                                |
| Fingerprint Scanner       |                                                                                         | Optical fingerprint recognition module |
| Card Reading Mode         | Mifare card                                                                             |                                        |
| Card Reading Distance     | ≤5 cm                                                                                   |                                        |
| Communication Mode        | Terminal mode: uplink (TCP/IP), downlink (RS-485)                                       |                                        |
|                           | Card reader mode: uplink (Wiegand 26/34, RS-485)                                        |                                        |
| Input Interface           | Door magnetic sensor x 1, alarm input x 2, tamper-resistant switch x 1, exit button x 1 |                                        |
| Output Interface          | Lock × 1, alarm output (doorbell) × 1                                                   |                                        |
| Video Storage             | Record and save video through NVR                                                       |                                        |
| Protection Level          | IP65                                                                                    |                                        |
| Certifications            | CE, FCC, UL 60950-1                                                                     |                                        |
| Power Supply              | 12 VDC/1 A                                                                              |                                        |
| Operating Current         | 600 mA maximum                                                                          |                                        |
| Working Temperature       | -40° to 140° F (-40° to 60° C)                                                          |                                        |
| Working Humidity          | 10% to 90% (nocondensing)                                                               |                                        |
| Faceplate Material        | Brushed metal                                                                           |                                        |
| Mounting                  | Surface mounting, metal door mounting                                                   |                                        |
| Dimension                 | 8.58" × 3.07" × 1.61" (218 mm × 78 mm × 41 mm)                                          |                                        |