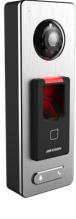

## **Available Models:**

DS-K1T500S: (M1 card only)

DS-K1T501SF: (M1 card and fingerprint)

DS-K1T501SF

|                           | DS-K1T500S                                                                              | DS-K1T501SF                            |
|---------------------------|-----------------------------------------------------------------------------------------|----------------------------------------|
| Processor                 | 32-bit high-performance processor                                                       |                                        |
| Camera                    | 2 MP/1080p, IR light                                                                    |                                        |
| Audio                     | Audio input: built-in microphone (sensitivity: -25 ±3dB)                                |                                        |
|                           | Audio output: built-in loudspeaker (1W)                                                 |                                        |
| Card Capability           | 50,000                                                                                  |                                        |
| Record Capability         | 200,000                                                                                 |                                        |
| MicroSD Card (Additional) | Maximum 32 GB, built-in microSD card                                                    |                                        |
| Fingerprint Capability    |                                                                                         | 3000                                   |
| Authentication Speed      |                                                                                         | ≤1s                                    |
| FAR                       |                                                                                         | ≤0.001 %                               |
| FRR                       |                                                                                         | ≤0.01 %                                |
| Fingerprint Scanner       |                                                                                         | Optical fingerprint recognition module |
| Card Reading Mode         | Mifare card                                                                             |                                        |
| Card Reading Distance     | ≤5 cm                                                                                   |                                        |
| Communication Mode        | Terminal mode: uplink (TCP/IP), downlink (RS-485)                                       |                                        |
|                           | Card reader mode: uplink (Wiegand 26/34, RS-485)                                        |                                        |
| Input Interface           | Door magnetic sensor x 1, alarm input x 2, tamper-resistant switch x 1, exit button x 1 |                                        |
| Output Interface          | Lock × 1, alarm output (doorbell) × 1                                                   |                                        |
| Video Storage             | Record and save video through NVR                                                       |                                        |
| Protection Level          | IP65                                                                                    |                                        |
| Certifications            | CE, FCC, UL 60950-1                                                                     |                                        |
| Power Supply              | 12 VDC/1 A                                                                              |                                        |
| Operating Current         | 600 mA maximum                                                                          |                                        |
| Working Temperature       | -40° to 140° F (-40° to 60° C)                                                          |                                        |
| Working Humidity          | 10% to 90% (nocondensing)                                                               |                                        |
| Faceplate Material        | Brushed metal                                                                           |                                        |
| Mounting                  | Surface mounting, metal door mounting                                                   |                                        |
| Dimension                 | 8.58" × 3.07" × 1.61" (218 mm × 78 mm × 41 mm)                                          |                                        |