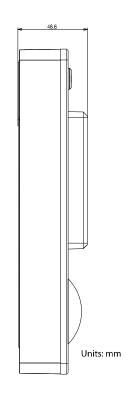

## **Dimensions**

## **Available Models:**

DS-K1T500S: (M1 card only)

DS-K1T501SF: (M1 card and fingerprint)

DS-K1T501SF

|                           | DS-K1T500S                                                                              | DS-K1T501SF                            |
|---------------------------|-----------------------------------------------------------------------------------------|----------------------------------------|
| Processor                 | 32-bit high-performance processor                                                       |                                        |
| Camera                    | 2 MP/1080p, IR light                                                                    |                                        |
| Audio                     | Audio input: built-in microphone (sensitivity: -25 ±3dB)                                |                                        |
|                           | Audio output: built-in loudspeaker (1W)                                                 |                                        |
| Card Capability           | 50,000                                                                                  |                                        |
| Record Capability         | 200,000                                                                                 |                                        |
| MicroSD Card (Additional) | Maximum 32 GB, built-in microSD card                                                    |                                        |
| Fingerprint Capability    |                                                                                         | 3000                                   |
| Authentication Speed      |                                                                                         | ≤1s                                    |
| FAR                       |                                                                                         | ≤0.001 %                               |
| FRR                       |                                                                                         | ≤0.01 %                                |
| Fingerprint Scanner       |                                                                                         | Optical fingerprint recognition module |
| Card Reading Mode         | Mifare card                                                                             |                                        |
| Card Reading Distance     | ≤5 cm                                                                                   |                                        |
| Communication Mode        | Terminal mode: uplink (TCP/IP), downlink (RS-485)                                       |                                        |
|                           | Card reader mode: uplink (Wiegand 26/34, RS-485)                                        |                                        |
| Input Interface           | Door magnetic sensor x 1, alarm input x 2, tamper-resistant switch x 1, exit button x 1 |                                        |
| Output Interface          | Lock × 1, alarm output (doorbell) × 1                                                   |                                        |
| Video Storage             | Record and save video through NVR                                                       |                                        |
| Protection Level          | IP65                                                                                    |                                        |
| Certifications            | CE, FCC, UL 60950-1                                                                     |                                        |
| Power Supply              | 12 VDC/1 A                                                                              |                                        |
| Operating Current         | 600 mA maximum                                                                          |                                        |
| Working Temperature       | -40° to 140° F (-40° to 60° C)                                                          |                                        |
| Working Humidity          | 10% to 90% (nocondensing)                                                               |                                        |
| Faceplate Material        | Brushed metal                                                                           |                                        |
| Mounting                  | Surface mounting, metal door mounting                                                   |                                        |
| Dimension                 | 8.58" × 3.07" × 1.61" (218 mm × 78 mm × 41 mm)                                          |                                        |