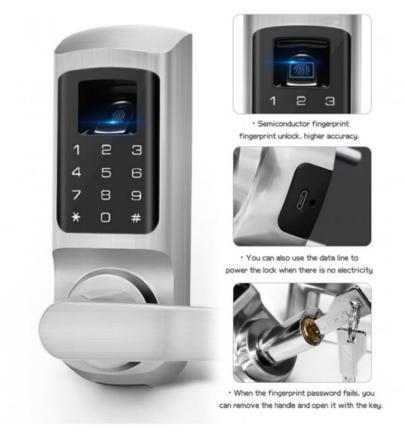

## **Features**

- Interior Door Lock
- Support Passcode, Fingerprint and Key unlock
- Working Voltage: 6V DC, 4 AA Batteries
- Alloy Material
- Store up to 100 user passcode, 4-8 digit code combination
- Anti-peep touchscreen
- Alarm when battery low
- LED Backlight Keypad
- Support door thickness 1.5 to 1.9 inc
- 4-ch Audio Recording

## **Technical Specifications**

| Model No.      | DSS-DLM9                             |  |
|----------------|--------------------------------------|--|
|                |                                      |  |
| Condition      | Indoor use only                      |  |
| Unlocking      | Passcode, Fingerprint and Key unlock |  |
| Unlock Time    | Less then 1.5 sec                    |  |
| Power Supply   | 4 AA Batteries                       |  |
| Static Current | 30 uA                                |  |
| Voltage        | 200mA                                |  |