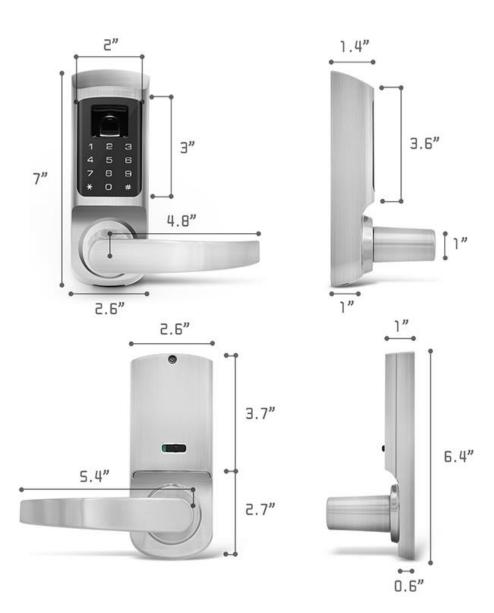

## **Features**

- Interior Door Lock
- Support Passcode, Fingerprint and Key unlock
- Working Voltage: 6V DC, 4 AA Batteries
- Alloy Material
- Store up to 100 user passcode, 4-8 digit code combination
- Anti-peep touchscreen
- Alarm when battery low
- LED Backlight Keypad
- Support door thickness 1.5 to 1.9 inc
- 4-ch Audio Recording