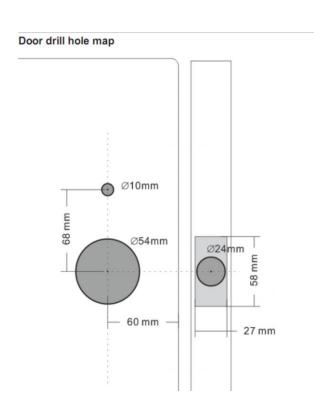

## **Features**

- Interior Door Lock
- Support Passcode, Fingerprint and Key unlock
- Working Voltage: 6V DC, 4 AA Batteries
- Alloy Material
- Store up to 100 user passcode, 4-8 digit code combination
- Anti-peep touchscreen
- Alarm when battery low
- LED Backlight Keypad
- Support door thickness 1.5 to 1.9 inc
- 4-ch Audio Recording